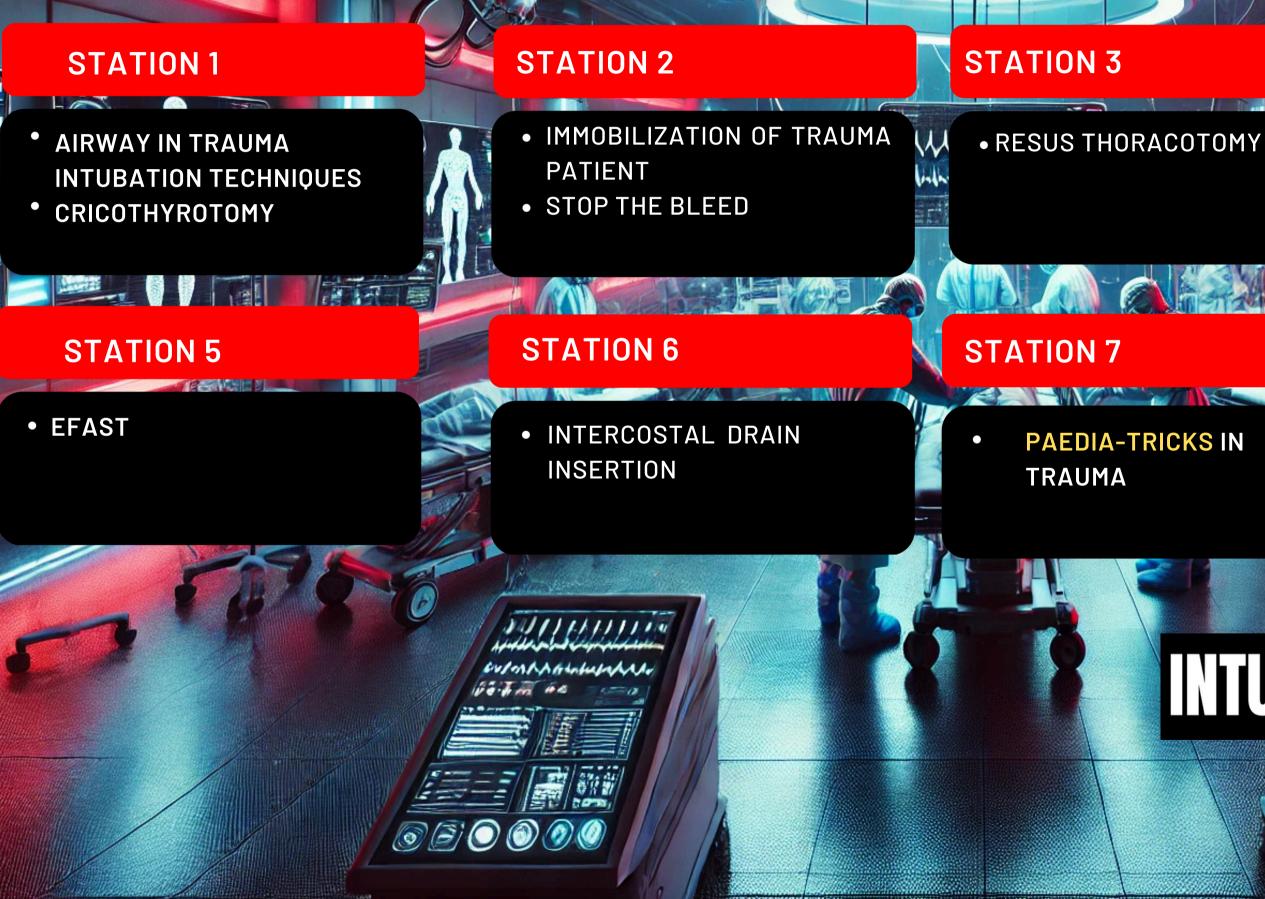

## PRACTICAL WORKSHOPS

#### **STATION 4**

#### • **REBOA CANNULATION**

#### DEBRIEF

• **QUESTIONS &** ANSWERS

#### PRESENTATIONS

raumatic Cardiac Arrest & **Resuscitation Thoracotomy** 

REBOA & Endovasular Resuscitation

**Blast Injuries** 

Severe Abdominal & Pelvic Trauma

Paedia-Tricks in Trauma